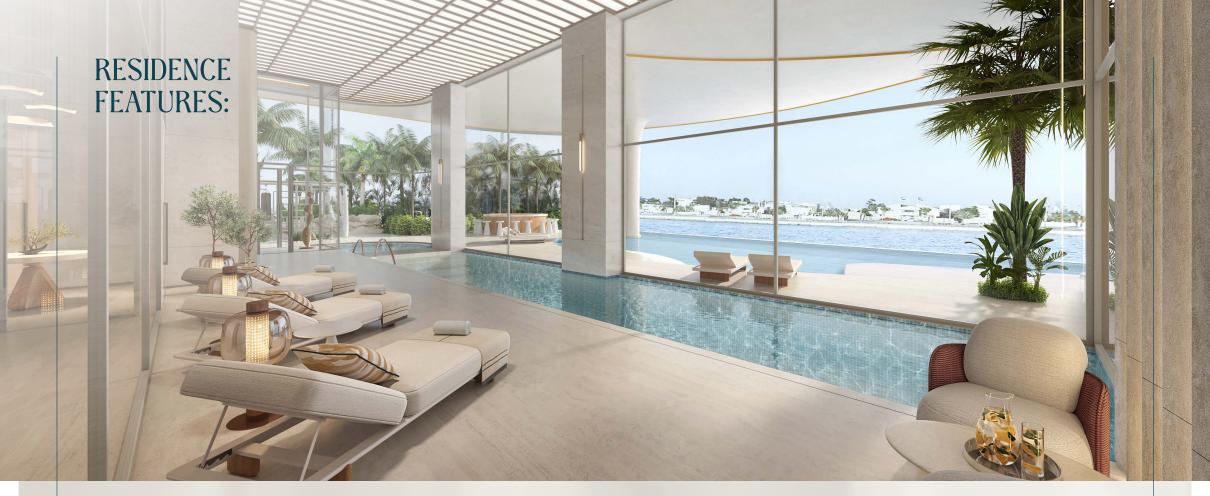

- Exclusive residences comprising of Penthouses,
- Sky Villas and one Sky Mansion
- Sizes ranging from 4,050 sq. ft. to 20,000 sq. ft.
- All residences with stunning Water Canal and Park Views
- Private Elevators, that open directly into your living room
- Opulent spaces with ceiling height from 4.5 meters to 9 meters
- Exclusive membership to a World Class Golf course
- 24/7 Dedicated worldwide concierge App By Lujo
- Expected delivery Q4, 2025

The project is fully sold out within record time from its launch in November 2022.

ALL SET AROUND PALM CRESCENT AND DESIGNED WITH THE BUILDING'S SLEEK, NAUTICAL SENSIBILITY IN MIND FROM THE ELEGANT INTERIOR TO THE POOLS, SPA, FITNESS, AND CIGAR LOUNGE, RESIDENTS HAVE MULTIPLE SPACES IN WHICH TO RELAX, WORKOUT, SOCIALIZE, AND ENJOY THIS SPECTACULAR OCEAN-SIDE, BURJ AL ARAB, DOWN-TOWN'S SKYLINE'S VIEWS.

- Only exclusive residences comprising of Penthouses,
- Sky Villas and two Sky Mansions.
- Sizes ranging from 3,800 sq. ft. to 16,300 sq. ft.
- All residences with stunning Palm ocean view
- Private Elevators, that open directly into your living room
- Exclusive membership to a World Class Golf course
- 24/7 Dedicated worldwide concierge App By Lujo
- Expected delivery Q3, 2025