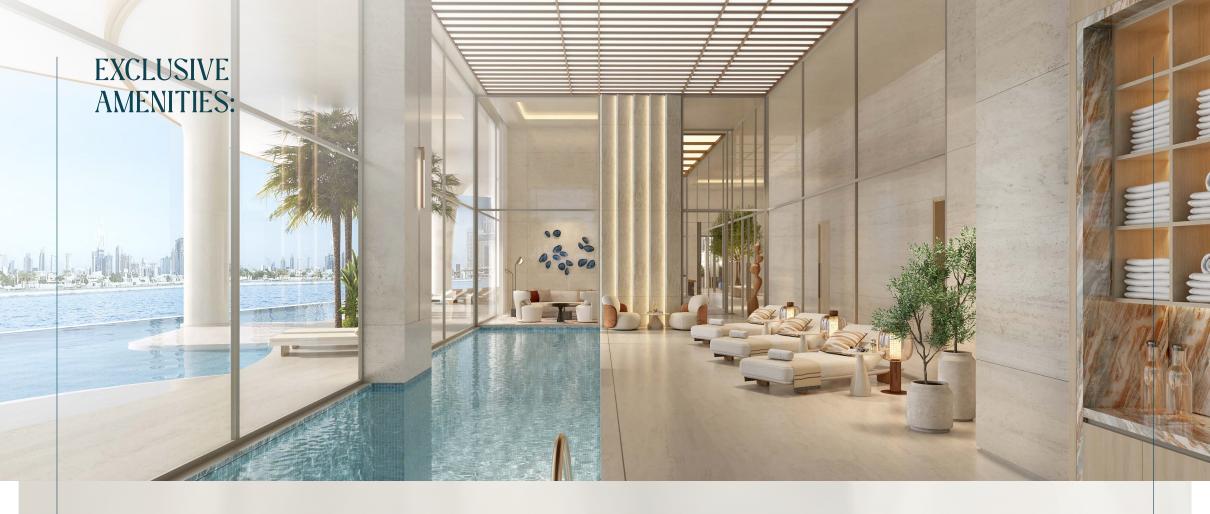

The project is fully sold out within record time from its launch in January 2023.

killa

INTERIORS BY:

AN UNPRECEDENTED TWO FLOORS OF AMENITIES ARE DEDICATED EXCLUSIVELY TO CASA CANAL RESIDENTS. A PRIMARY GOAL IS TO CREATE PURPOSEFULLY DESIGNED SPACES WHICH ARE EXTENSIONS OF THE HOME. WHERE A SUPERLATIVE ENVIRONMENT FOR WORKING OUT, CONDUCTING BUSINESS, OR SOCIALIZING WITH FRIENDS IS TURNED INTO AN ULTRA-LUXE EXPERIENCE COMPLEMENTED WITH 3600 VIEWS, BRINGING A SENSE OF PEACE, WONDER AND EXHILARATION TO EVERY MOMENT.

- Casa Canal Residences comprising of Penthouses, Sky Villas,
- Sky Mansions, 2 Sky Palazzos and 3 Sky Palaces
- Sizes ranging from 4,601 sq. Ft. To 30,000 sq. Ft.
- All residences with stunning Water Canal and Safa Park views
- Private elevators, that opens directly in your living room
- Opulent spaces with ceiling height from 4.5 Meters to 9 Meters
- Exclusive membership to a world class golf course
- 24/7 Dedicated world wide concierge app by Lujo
- Personal parking spaces in fully enclosed garage
- Electric vehicle charging stations and bicycle storage
- Secured individual residential storage space
- Expected delivery Q1, 2026