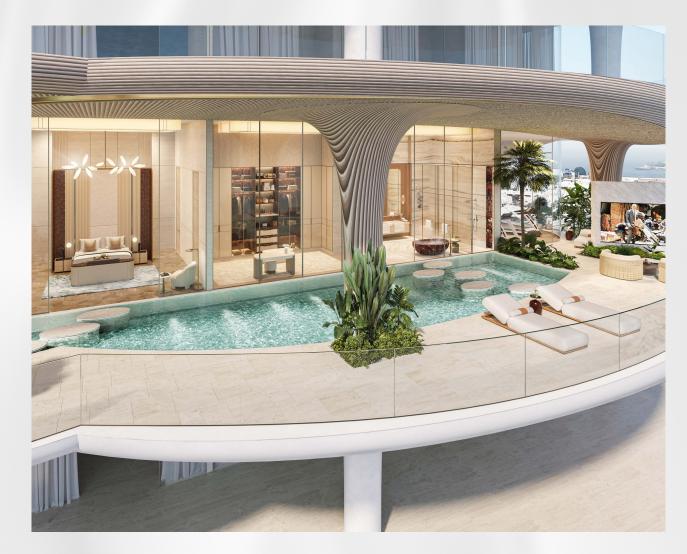

Each residence boasts a private infinity edge pool that seems to merge seamlessly with the canabs tranquil waters. Jacuzzis offer moments of indulgence, while expansive terraces provide breathtaking views of the city skyline, perfect for serene relaxation or sophisticated gatherings.

# SKYLINE SANCTUARY

Escape to a sanctuary of luxury and tranquility, where the skyline becomes your personal masterpiece. Expansive glass walls open to breathtaking city views, transforming your space into an extraordinary experience. Double-height ceilings enhance the elegance, while sophisticated design and ambient lighting create an inviting retreat.

In this haven, sophistication meets serenity, offering a perfect blend of modern elegance and timeless beauty. Welcome to CASA AHS where every moment is a testament to luxury living.