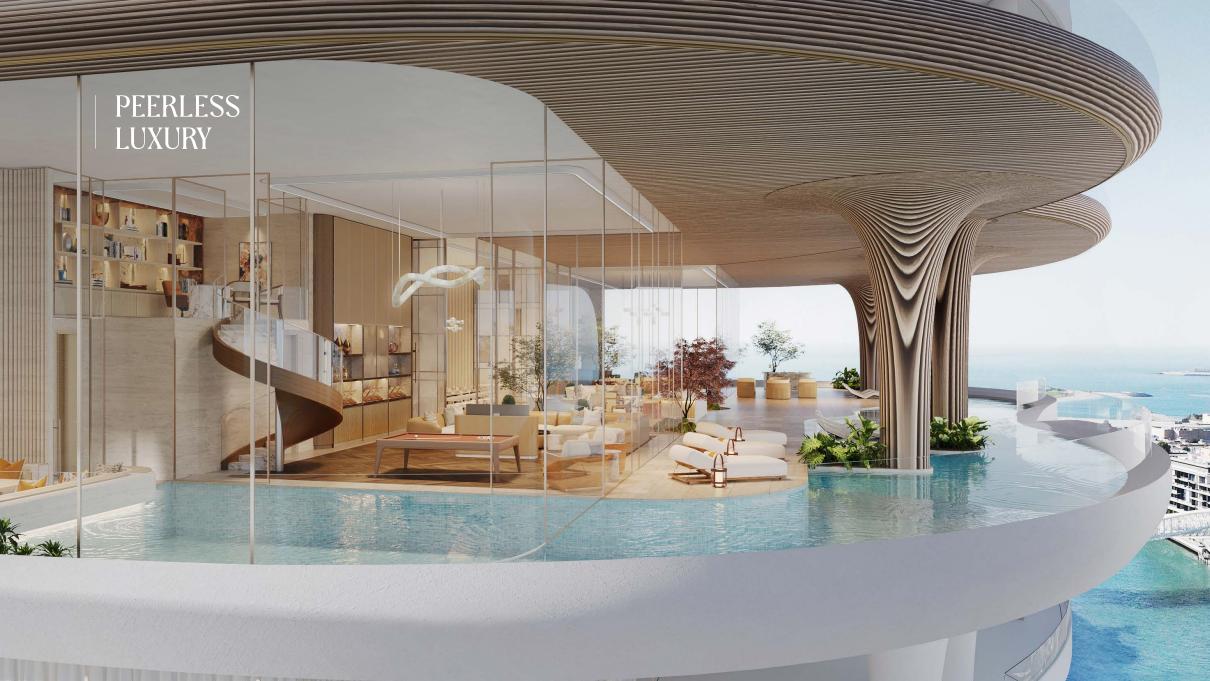

# ONE UNIQUE STORY

Along the Dubai Water Canal, CASA AHS emerges as the ultimate sanctuary of luxury. This architectural marvel redefines grandeur with its expansive spaces and striking doubleheight ceilings, creating an atmosphere of open, airy elegance.

Each residence boasts a private infinity edge pool that seems to merge seamlessly with the canabs tranquil waters. Jacuzzis offer moments of indulgence, while expansive terraces provide breathtaking views of the city skyline, perfect for serene relaxation or sophisticated gatherings.

CASA AHS sets a new benchmark for luxurious living, where every detail is meticulously designed to offer the highest standard of refinement and comfort.