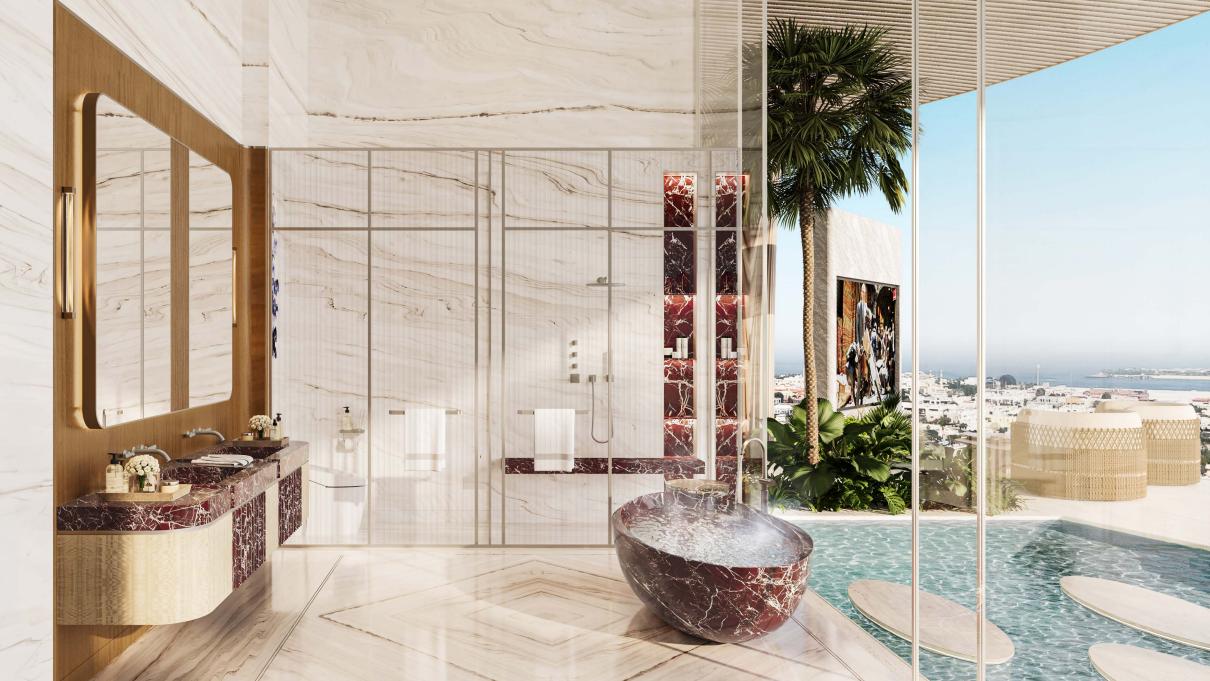

Floor-to-ceiling windows offer natural light and stunning views, while integrated storage ensures a sleek, clutter-free space. High-end finishes, custom cabinetry, and curated artwork enhance the room's sophistication. The ensuite bathroom features marble surfaces and designer fixtures.