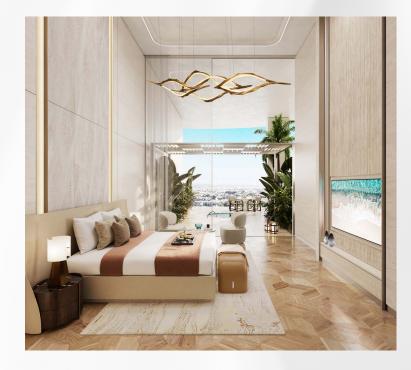

# THE EXQUISITE GUEST BEDROOM

The exquisite guest bedroom at CASA AHS is a refined retreat designed to impress. Every element, from luxurious textures to a calming color palette, reflects elegance and comfort. A plush bed with premium linens, bespoke lighting, and tasteful furnishings create a serene, welcoming ambiance.

Floor-to-ceiling windows offer natural light and stunning views, while integrated storage ensures a sleek, clutter-free space. High-end finishes, custom cabinetry, and curated artwork enhance the room's sophistication. The ensuite bathroom features marble surfaces and designer fixtures.