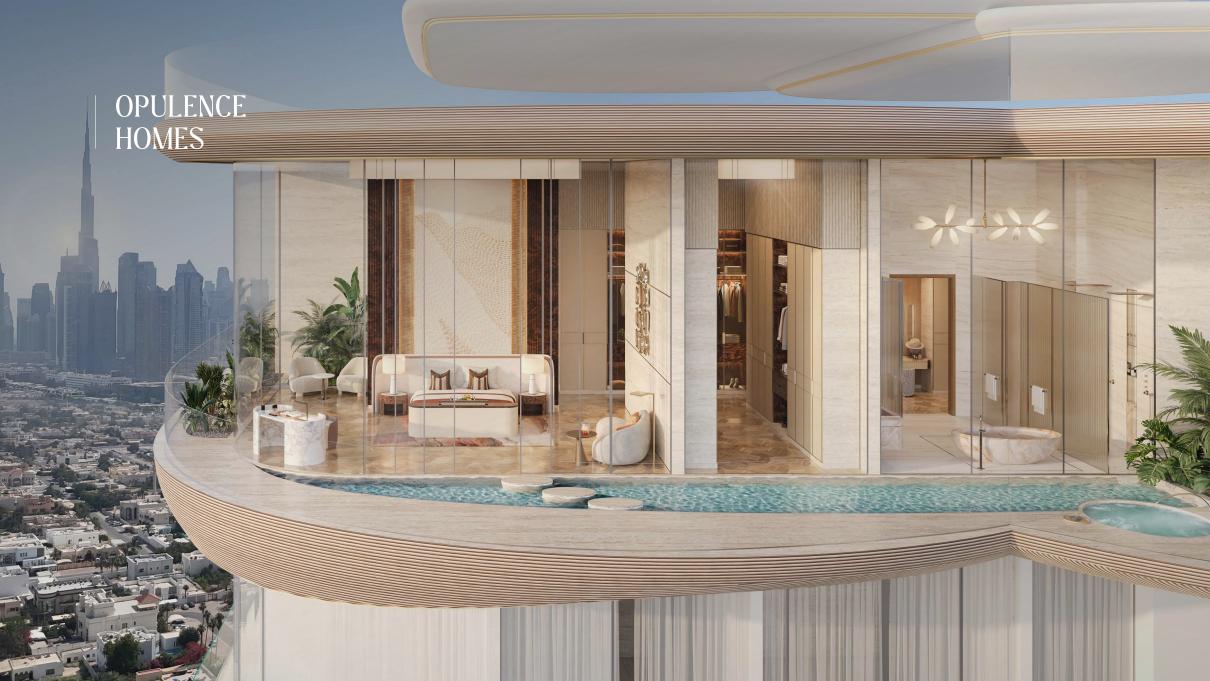

# ONE UNIQUE STORY

Along the Dubai Water Canal, CASA AHS emerges as the ultimate sanctuary of luxury. This architectural marvel redefines grandeur with its expansive spaces and striking doubleheight ceilings, creating an atmosphere of open, airy elegance.

Each residence boasts a private infinity edge pool that seems to merge seamlessly with the canabs tranquil waters. Jacuzzis offer moments of indulgence, while expansive terraces provide breathtaking views of the city skyline, perfect for serene relaxation or sophisticated gatherings.

CASA AHS sets a new benchmark for luxurious living, where every detail is meticulously designed to offer the highest standard of refinement and comfort.