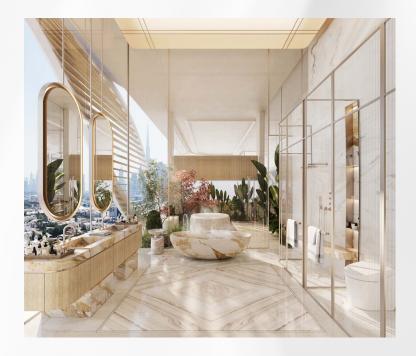

Floor-to-ceiling windows offer natural light and stunning views, while integrated storage ensures a sleek, clutter-free space. High-end finishes, custom cabinetry, and curated artwork enhance the room's sophistication. The ensuite bathroom features marble surfaces and designer fixtures.