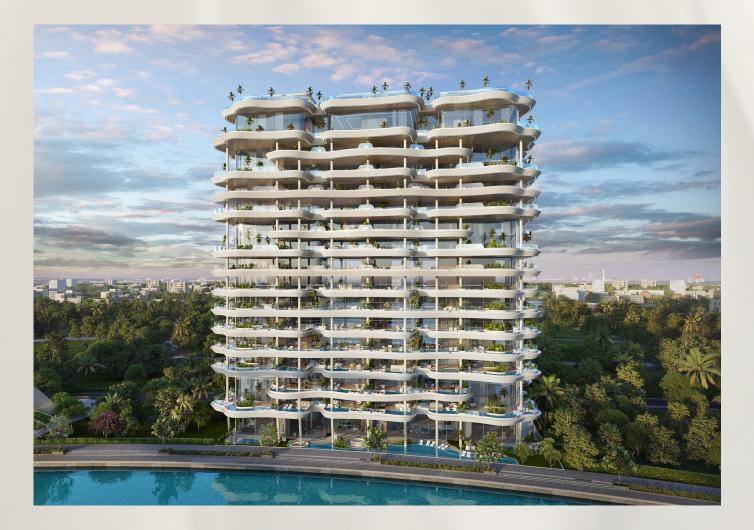

# ELYSIUM ON THE CANAL

Perched on the Dubai Water Canal, a masterpiece by renowned architect Shaun Killa redefines modern luxury. This striking structure, a fusion of glass, steel, and natural stone, mirrors the canal's graceful flow with its bold angles and organic curves.

Bathed in sunlight, the shimmering facade casts a mesmerizing play of colors, a testament to visionary design. Behind it, the lush greenery of Safa Park offers a serene contrast, while expansive terraces frame breathtaking views of both water and nature.

More than architecture, this creation is a symphony of art, innovation, and elegance an icon of human ingenuity in the heart of Dubai.