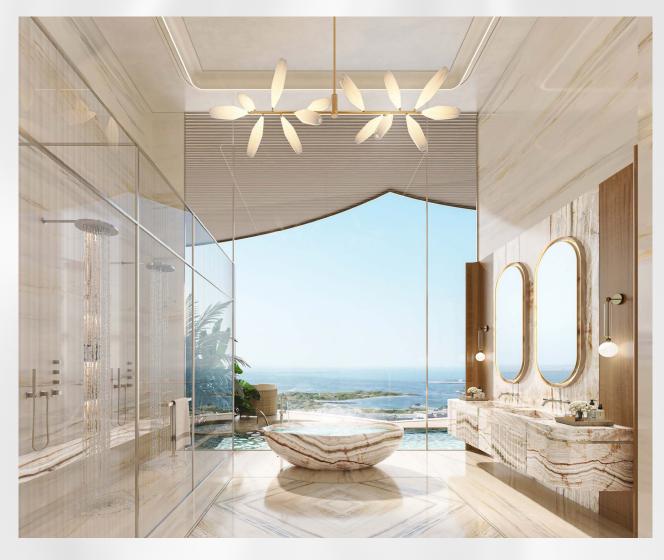

# LUXURY ONSEN WITH A BREATHTAKING DUBAI WATER CANAL VIEW

Floor-to-ceiling windows offer natural light and stunning views, while integrated storage ensures a sleek, clutter-free space. High-end finishes, custom cabinetry, and curated artwork enhance the room's sophistication. The ensuite bathroom features marble surfaces and designer fixtures.