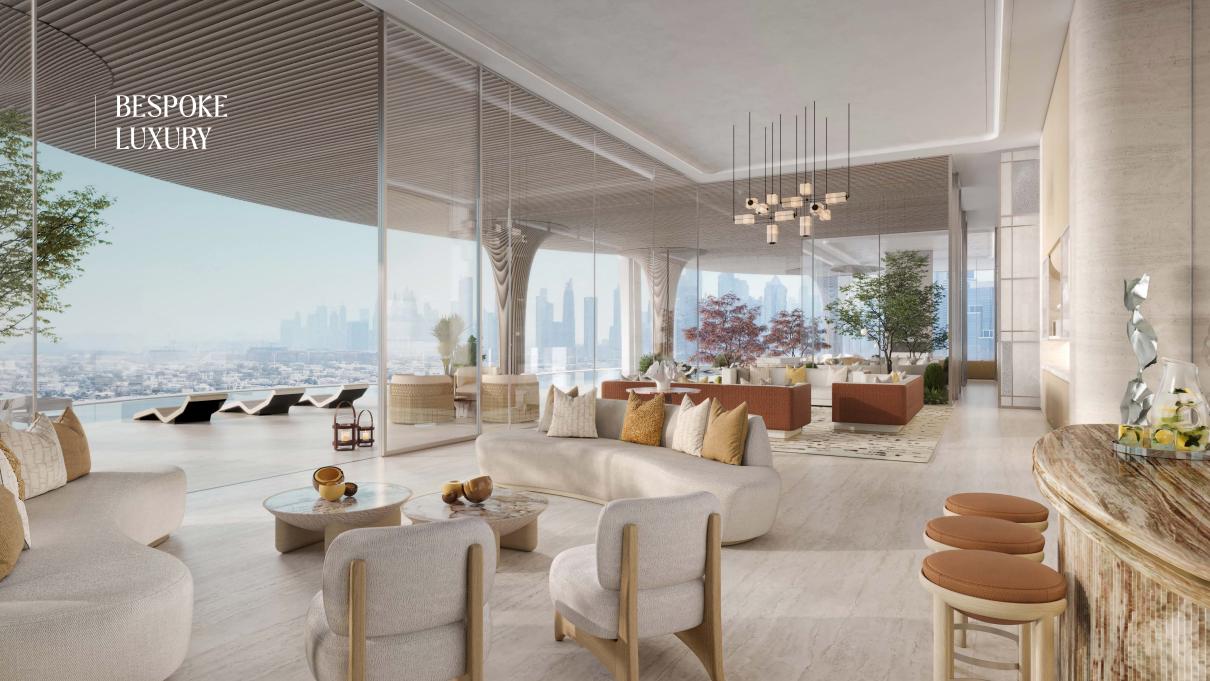

The project is fully sold out within record time from its launch in January 2023.

killa

INTERIORS BY:

AN UNPRECEDENTED TWO FLOORS OF AMENITIES ARE DEDICATED EXCLUSIVELY TO CASA CANAL RESIDENTS. A PRIMARY GOAL IS TO CREATE PURPOSEFULLY DESIGNED SPACES WHICH ARE EXTENSIONS OF THE HOME. WHERE A SUPERLATIVE ENVIRONMENT FOR WORKING OUT, CONDUCTING BUSINESS, OR SOCIALIZING WITH FRIENDS IS TURNED INTO AN ULTRA-LUXE EXPERIENCE COMPLEMENTED WITH 3600 VIEWS, BRINGING A SENSE OF PEACE, WONDER AND EXHILARATION TO EVERY MOMENT.

- Casa Canal Residences comprising of Penthouses, Sky Villas,
- Sky Mansions, 2 Sky Palazzos and 3 Sky Palaces
- Sizes ranging from 4,601 sq. Ft. To 30,000 sq. Ft.
- All residences with stunning Water Canal and Safa Park views
- Private elevators, that opens directly in your living room
- Opulent spaces with ceiling height from 4.5 Meters to 9 Meters
- Exclusive membership to a world class golf course
- 24/7 Dedicated world wide concierge app by Lujo
- Personal parking spaces in fully enclosed garage
- Electric vehicle charging stations and bicycle storage
- Secured individual residential storage space
- Expected delivery Q1, 2026