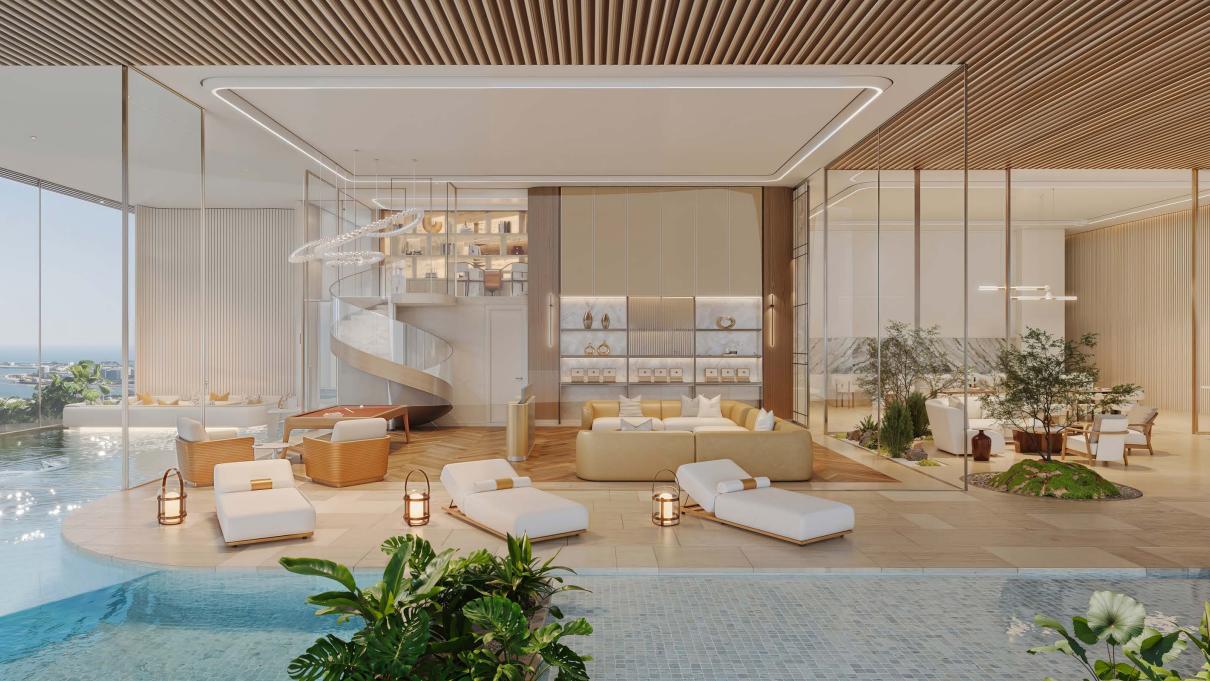

# ONE UNIQUE STORY

Along the Dubai Water Canal, CASA AHS emerges as the ultimate sanctuary of luxury. This architectural marvel redefines grandeur with its expansive spaces and striking doubleheight ceilings, creating an atmosphere of open, airy elegance.

Each residence boasts a private infinity edge pool that seems to merge seamlessly with the canabs tranquil waters. Jacuzzis offer moments of indulgence, while expansive terraces provide breathtaking views of the city skyline, perfect for serene relaxation or sophisticated gatherings.

CASA AHS sets a new benchmark for luxurious living, where every detail is meticulously designed to offer the highest standard of refinement and comfort.