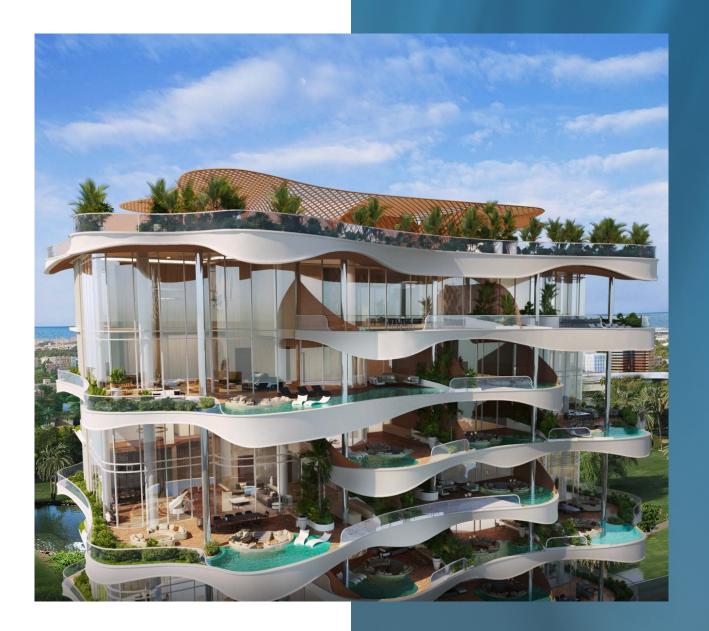

# ONE UNIQUE STORY

Along the Dubai Water Canal, CASA AHS emerges as the ultimate sanctuary of luxury. This architectural marvel redefines grandeur with its expansive spaces and striking doubleheight ceilings, creating an atmosphere of open, airy elegance.

Each residence boasts a private infinity edge pool that seems to merge seamlessly with the canabs tranquil waters. Jacuzzis offer moments of indulgence, while expansive terraces provide breathtaking views of the city skyline, perfect for serene relaxation or sophisticated gatherings.

CASA AHS sets a new benchmark for luxurious living, where every detail is meticulously designed to offer the highest standard of refinement and comfort.