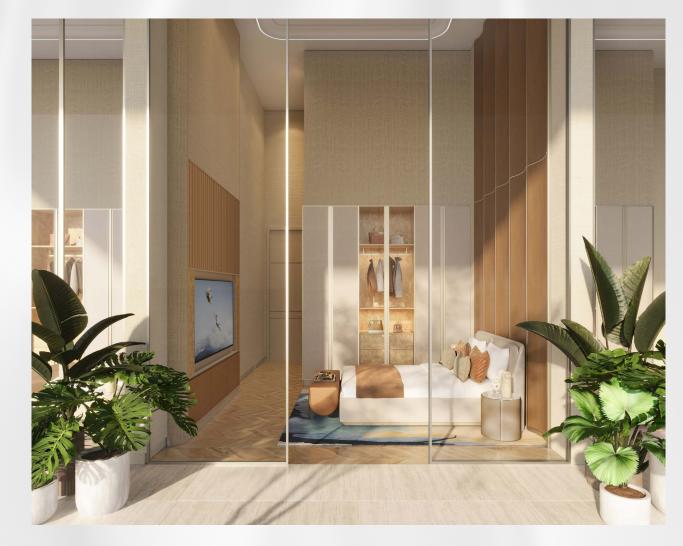

# THE EXQUISITE GUEST BEDROOM

The exquisite guest bedroom at CASA AHS is a refined retreat designed to impress. Every element, from luxurious textures to a calming color palette, reflects elegance and comfort. A plush bed with premium linens, bespoke lighting, and tasteful furnishings create a serene, welcoming ambiance.

Floor-to-ceiling windows offer natural light and stunning views, while integrated storage ensures a sleek, clutter-free space. High-end finishes, custom cabinetry, and curated artwork enhance the room's sophistication. The ensuite bathroom features marble surfaces and designer fixtures.