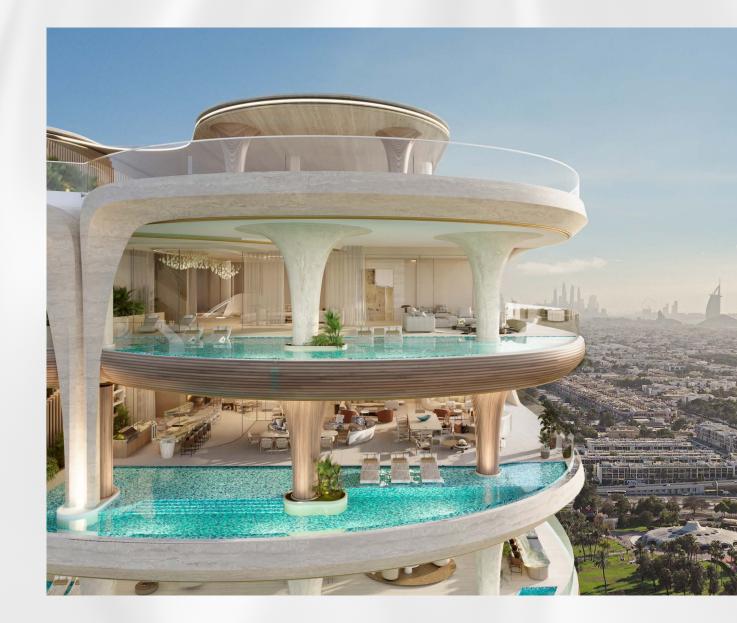

# ONE UNIQUE STORY

Along the Dubai Water Canal, CASA AHS emerges as the ultimate sanctuary of luxury. This architectural marvel redefines grandeur with its expansive spaces and striking doubleheight ceilings, creating an atmosphere of open, airy elegance.

Each residence boasts a private infinity edge pool that seems to merge seamlessly with the canabs tranquil waters. Jacuzzis offer moments of indulgence, while expansive terraces provide breathtaking views of the city skyline, perfect for serene relaxation or sophisticated gatherings.