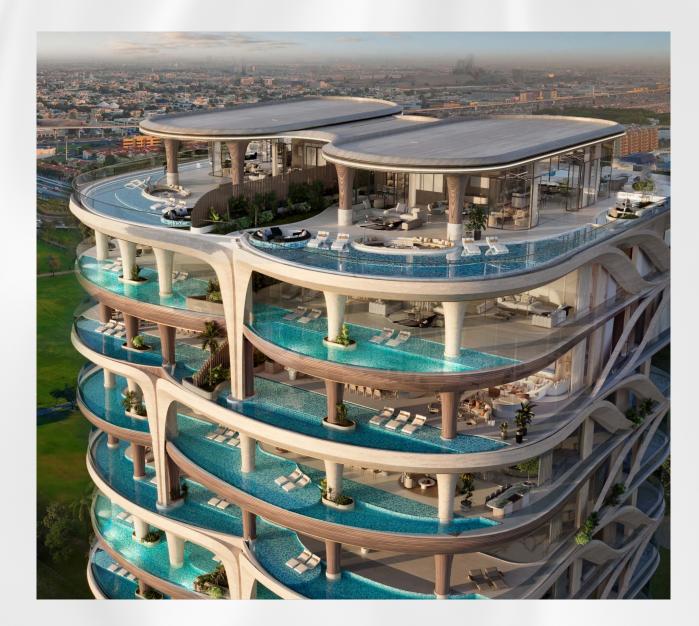

- Exclusive residences comprising of Penthouses,
- Sky Villas and one Sky Mansion
- Sizes ranging from 4,050 sq. ft. to 20,000 sq. ft.
- All residences with stunning Water Canal and Park Views
- Private Elevators, that open directly into your living room
- Opulent spaces with ceiling height from 4.5 meters to 9 meters
- Exclusive membership to a World Class Golf course
- 24/7 Dedicated worldwide concierge App By Lujo
- Expected delivery Q4, 2025

The project is fully sold out within record time from its launch in November 2022.

ALL SET AROUND PALM CRESCENT AND DESIGNED WITH THE BUILDING'S SLEEK, NAUTICAL SENSIBILITY IN MIND FROM THE ELEGANT INTERIOR TO THE POOLS, SPA, FITNESS, AND CIGAR LOUNGE, RESIDENTS HAVE MULTIPLE SPACES IN WHICH TO RELAX, WORKOUT, SOCIALIZE, AND ENJOY THIS SPECTACULAR OCEAN-SIDE, BURJ AL ARAB, DOWN-TOWN'S SKYLINE'S VIEWS.

- Only exclusive residences comprising of Penthouses,
- Sky Villas and two Sky Mansions.
- Sizes ranging from 3,800 sq. ft. to 16,300 sq. ft.
- All residences with stunning Palm ocean view
- Private Elevators, that open directly into your living room
- Exclusive membership to a World Class Golf course
- 24/7 Dedicated worldwide concierge App By Lujo
- Expected delivery Q3, 2025