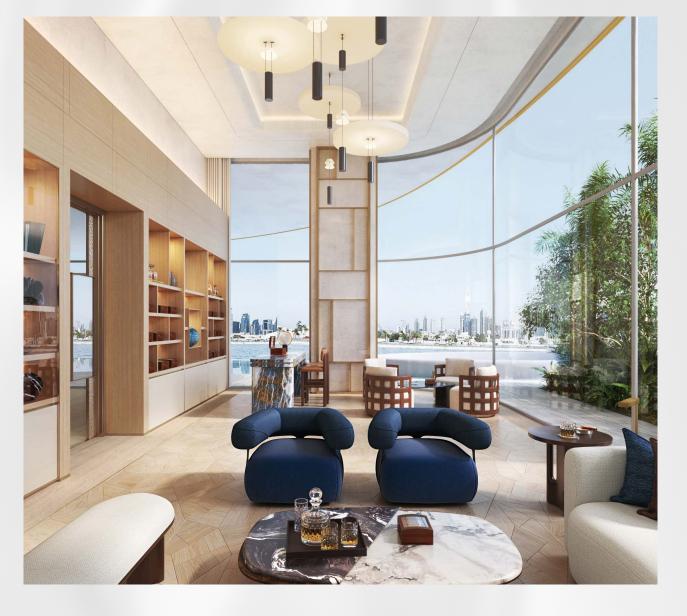

# THE MAJESTIC ARRIVALS

STEP INTO OPULENCE. OUR ULTRA-LUXURIOUS RESIDENCE DEFINES REFINED LIVING WITH A GRAND DOUBLE-HEIGHT LOBBY WELCOMING YOU TO INDULGE IN COMFORT, STYLE, AND SOPHISTICATION. WELCOME HOME TO UNPARALLELED LUXURY, WHERE EVERY MOMENT REACHES EXTRAORDINARY HEIGHTS.

SIZE RANGES 5,088 SQ. FT. -29,700 SQ. FT.

WATER CANAL & SAFA PARK VIEWS

DEDICATED CONCIERGE APP

RESIDENTS LOUNGE

YOGA ROOM